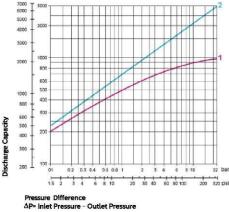

#### **Red Chart**

lb/h kg/h

Steam saturation temperature max. 10 \* C below the condensate drain;

#### **Blue Chart**

Cold condansate drain at 20 ° C

| TECHNICIAL SPECIFICATIONS |             |             |             |  |  |  |
|---------------------------|-------------|-------------|-------------|--|--|--|
| Connect.<br>Type          | Flanged     | Threaded    | Weld. End   |  |  |  |
| Dia.(mm)                  | 15-20-25    | 1/2-3/4-1"  | 1/2-3/4-1"  |  |  |  |
| Weight(kg)                | 3,4-4,1-4,5 | 1,8-1,7-1,6 | 1,9-1,9-1,9 |  |  |  |