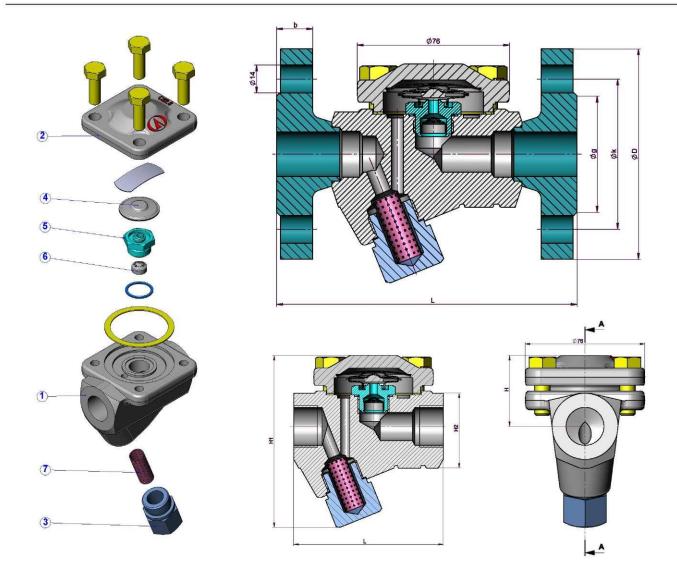

# **TKK-2Y** THERMOSTATIC STEAM TRAP

|      | DIMENSIONS (mm) |              |     |    |    |    |       |  |
|------|-----------------|--------------|-----|----|----|----|-------|--|
| Dia. | L - L1          | H - H1 - H2  | D   | b  | k  | g  | Holes |  |
| 15   | 150 - 95        | 45 - 97 - 40 | 95  | 16 | 65 | 45 | 4     |  |
| 20   | 150 - 95        | 45 - 97 - 40 | 105 | 18 | 75 | 58 | 4     |  |
| 25   | 160 - 95        | 45 - 97 - 40 | 115 | 18 | 85 | 68 | 4     |  |

| SPARE PARTS |                      |                             |  |  |
|-------------|----------------------|-----------------------------|--|--|
| No          | Part                 | Material                    |  |  |
| 1           | Body                 | Forged Steel                |  |  |
| 2           | Cover                | Forged Steel                |  |  |
| 3           | Filter               | Stainless Steel             |  |  |
| 4           | Thermostatic Capsule | Hastelloy & Stainless Steel |  |  |
| 5           | Seat                 | Stainless Steel             |  |  |
| 6           | Cover Bolts          | DIN 40 CrMoV4 7             |  |  |
| 7           | Check Valve          | AISI 304                    |  |  |