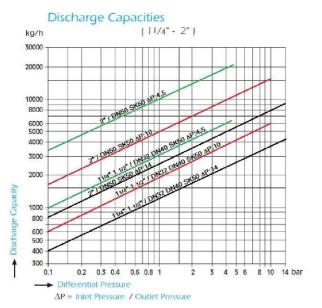

## TECHNICAL SPECIFICATIONS

SK61 (1/2" - 3/4"-1") Kondens kg/h 1000 2000 500 400 1000 300 800 600 Discharge Capacity 200 100

Differential Pressure  $\Delta P$  = Inlet Pressure / Outlet Pressure

0.2 0.3 0.5