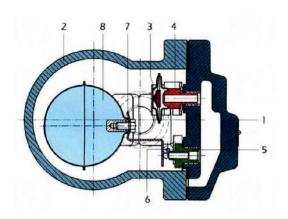

## GENERAL FEATURES

SK-61 Float Steam Trap is used for discharging the condensate by a mechanical float system. When the system starts up, thermostatic air vent is activated and discharges the air in the system. After this process, incoming steam will close the air vent. However when condensate reaches the steam trap, the float rises and open the main valve and discharges the condensate. As soon as the condensate discharge is completed and the steam reached into the trap, the float goes down and closes the valve. As it is designed that always some water stays on the valve system, water sealing is provided. That prevents possible steam leakages. Condensate level in SK-61 can be seen through the sight glass as optional.

2 3 4 5

10 14 100 140 220 psi

| SPARE PARTS |                     |                 |  |  |
|-------------|---------------------|-----------------|--|--|
| No          | PART NAME           | MATERIAL        |  |  |
| 1           | Body                | AISI316 SS      |  |  |
| 2           | Cover AISI316 SS    |                 |  |  |
| 3           | Termostatic Capsule | Stainless Steel |  |  |
| 4           | Air Vent Seat       | Stainless Steel |  |  |
| 5           | Float Seat          | Stainless Steel |  |  |
| 6           | Main Valve          | Stainless Steel |  |  |
| 7           | Float Lever         | Stainless Steel |  |  |
| 8           | Float               | Stainless Steel |  |  |