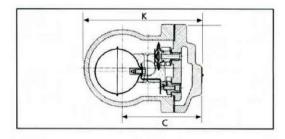

40

| Dia. | DIMENSIONS (mm) |     |     |     |     |
|------|-----------------|-----|-----|-----|-----|
|      |                 | K   | В   | С   | D   |
| 15   | 150             | 150 | 108 | 68  | 122 |
| 20   | 150             | 150 | 108 | 68  | 122 |
| 25   | 160             | 167 | 108 | 107 | 145 |

All dimensions are given in mm.

#### FLANGED CONNECTION