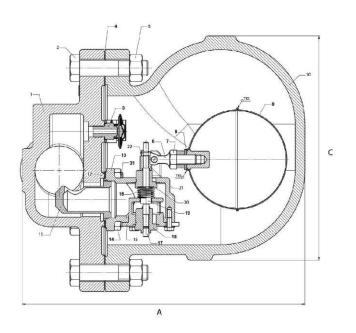

## GENERAL FEATURES

SK-61 Float Steam Trap is used for discharging the condensate by a mechanical float system. When the system starts up, thermostatic air vent is activated and discharges the air in the system. After this process, incoming steam will close the air vent. However when condensate reaches the steam trap, the float rises and open the main valve and discharges the condensate. As soon as the condensate discharge is completed and the steam reached into the trap, the float goes down and closes the valve. As it is designed that always some water stays on the valve system, water sealing is provided. That prevents possible steam leakages. Condensate level in SK-61 can be seen through the sight glass as optional.

2 3 4 5

10 14 100 140 220 psi

| SPARE PARTS |                     |                 |  |  |
|-------------|---------------------|-----------------|--|--|
| No          | PART NAME           | MATERIAL        |  |  |
| 1           | Body                | AISI316 SS      |  |  |
| 2           | Cover AISI316 SS    |                 |  |  |
| 3           | Termostatic Capsule | Stainless Steel |  |  |
| 4           | Air Vent Seat       | Stainless Steel |  |  |
| 5           | Float Seat          | Stainless Steel |  |  |
| 6           | Main Valve          | Stainless Steel |  |  |
| 7           | Float Lever         | Stainless Steel |  |  |
| 8           | Float               | Stainless Steel |  |  |