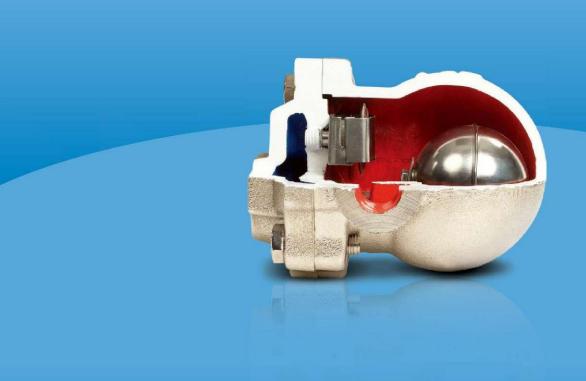

## GENERAL FEATURES

SK-61 Float Steam Trap is used for discharging the condensate by a mechanical float system. When the system starts up, thermostatic air vent is activated and discharges the air in the system. After this process, incoming steam will close the air vent. However when condensate reaches the steam trap, the float rises and open the main valve and discharges the condensate. As soon as the condensate discharge is completed and the steam reached into the trap, the float goes down and closes the valve. As it is designed that always some water stays on the valve system, water sealing is provided. That prevents possible steam leakages. Condensate level in SK-61 can be seen through the sight glass as optional.

### **Material Parts**

Body And Cover: AISI 316 Stainless Steel

Inner Parts: Stainless Steel