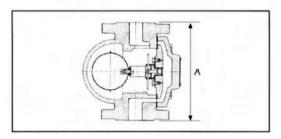

40

| Dia. | DIMENSIONS (mm) |     |     |     |     |
|------|-----------------|-----|-----|-----|-----|
|      |                 | K   | В   | С   | D   |
| 15   | 150             | 150 | 108 | 68  | 122 |
| 20   | 150             | 150 | 108 | 68  | 122 |
| 25   | 160             | 167 | 108 | 107 | 145 |

All dimensions are given in mm.