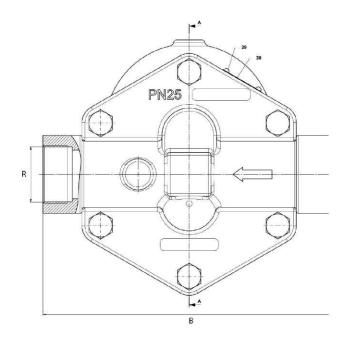

# 11/4"-2" THREADED

|       | DIMENSIONS (mm) |     |     |     |
|-------|-----------------|-----|-----|-----|
| Dia.  | R               | A   | В   | C   |
| 11/4" | DN32            | 290 | 300 | 230 |
| 11/2" | DN40            | 280 | 270 | 213 |
| 2"    | DN50            | 280 | 270 | 213 |

## 11/4"-2" FLANGED

| Dia.  | DIMENSIONS (mm) |     |     |     |
|-------|-----------------|-----|-----|-----|
|       | R               | А   | В   | С   |
| 11/4" | DN32            | 318 | 320 | 213 |
| 11/2" | DN40            | 323 | 320 | 213 |
| 2"    | DN50            | 335 | 320 | 230 |