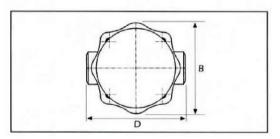

40

| Dia. | DIMENSIONS (mm) |     |     |     |     |
|------|-----------------|-----|-----|-----|-----|
|      |                 | K   | В   | С   | D   |
| 15   | 150             | 150 | 108 | 68  | 122 |
| 20   | 150             | 150 | 108 | 68  | 122 |
| 25   | 160             | 167 | 108 | 107 | 145 |

All dimensions are given in mm.

## THREADED CONNECTION