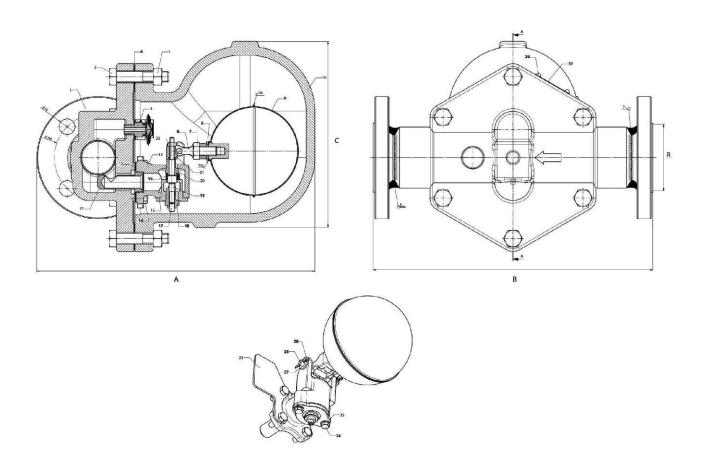

40

| Dia. | DIMENSIONS (mm) |     |     |     |     |
|------|-----------------|-----|-----|-----|-----|
|      |                 | K   | В   | С   | D   |
| 15   | 150             | 150 | 108 | 68  | 122 |
| 20   | 150             | 150 | 108 | 68  | 122 |
| 25   | 160             | 167 | 108 | 107 | 145 |

2 3 4 5

10 14 100 140 220 psi

| SPARE PARTS |                     |                 |  |  |
|-------------|---------------------|-----------------|--|--|
| No          | PART NAME           | MATERIAL        |  |  |
| 1           | Body                | AISI316 SS      |  |  |
| 2           | Cover AISI316 SS    |                 |  |  |
| 3           | Termostatic Capsule | Stainless Steel |  |  |
| 4           | Air Vent Seat       | Stainless Steel |  |  |
| 5           | Float Seat          | Stainless Steel |  |  |
| 6           | Main Valve          | Stainless Steel |  |  |
| 7           | Float Lever         | Stainless Steel |  |  |
| 8           | Float               | Stainless Steel |  |  |

All dimensions are given in mm.

# 11/4"-2" THREADED

|       | DIMENSIONS (mm) |     |     |     |
|-------|-----------------|-----|-----|-----|
| Dia.  | R               | A   | В   | C   |
| 11/4" | DN32            | 290 | 300 | 230 |
| 11/2" | DN40            | 280 | 270 | 213 |
| 2"    | DN50            | 280 | 270 | 213 |

## 11/4"-2" FLANGED

| Dia.  | DIMENSIONS (mm) |     |     |     |
|-------|-----------------|-----|-----|-----|
|       | R               | А   | В   | С   |
| 11/4" | DN32            | 318 | 320 | 213 |
| 11/2" | DN40            | 323 | 320 | 213 |
| 2"    | DN50            | 335 | 320 | 230 |