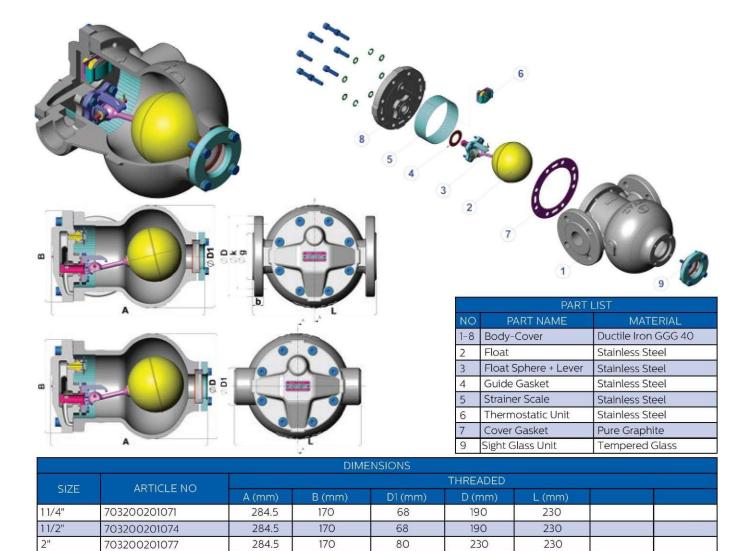

### **Product Features:**

Body: Ductile Iron GGG 40 Cover: Ductile Iron GGG 40 Internals and loat: Stainless Steel AISI 304

Connection: Flanged and Threaded

## CONSTRUCTION

DIMENSIONS

B (mm)

170

170

176

Subject to technical alterations and deviations resulting from the manufacturing process without giving any notification.

284.5

284.5

296.5

**ARTICLE NO** 

703200201081

703200201084

703200201087

DN 32 DN 40

DN 50

**FLANGED** 

D (mm)

140

150

165

100

110

125

190

190

230

230

230

230