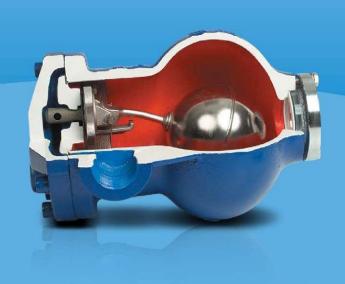

## FLOAT TYPE STEAM TRAP

## GENERAL FEATURES

SK 55L Float Steam Trap is used for discharging the condensate by a mechanical float system. When the system starts up, thermostatic air vent is activated and discharges the air in the system. After this process, incoming steam will close the air vent. However when condensate reaches the steam trap, the float rises and opens the main valve and discharges the condensate. soon as the condensate discharge is completed and the steam reached into the trap, the float goes down and closes the valve.