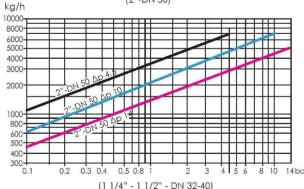

# SK-55L

**Discharge Chart:** 

**Red Chart** :  $\Delta p = 14$  bar

Blue Chart :∆p= 10 bar

Black Chart :  $\Delta p = 4.5$  bar

#### Discharge Capacities (2"-DN 50)

(1 1/4" - 1 1/2" - DN 32-40) 3000 2000 1000 800 500 300-0.1 0.3 0.4 0.5 0.8 1

→ Differential Pressure ΔP= Inlet Pressure - Outlet Pressure

#### **OPERATING CONDITIONS** Max. Operating Pressure 16 bar 4.5-10-14 bar Max.Differential Pressure ( $\Delta P$ ) Max. Operating Temperature 250°C

Please ask to our sales team for different presures and diameters.