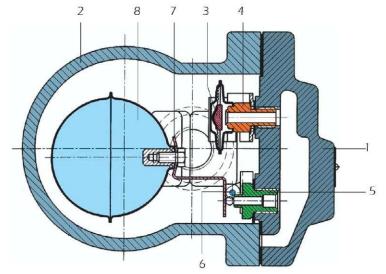

## CONSTRUCTION

| PART LIST        |                      |                     |  |  |  |
|------------------|----------------------|---------------------|--|--|--|
| NO               | PART NAME            | MATERIAL            |  |  |  |
| 1                | Cover                | Ductile Iron GGG 40 |  |  |  |
| 2                | Body                 | Ductile Iron GGG 40 |  |  |  |
| 3                | Thermostatic Capsule | Stainless Steel     |  |  |  |
| 2<br>3<br>4<br>5 | Air Drain Unit       | Stainless Steel     |  |  |  |
|                  | Condensate Drainer   | Stainless Steel     |  |  |  |
| 6                | Orifice              | Stainless Steel     |  |  |  |
| 7                | Float Lever          | Stainless Steel     |  |  |  |
| 8                | Float                | Stainless Steel     |  |  |  |