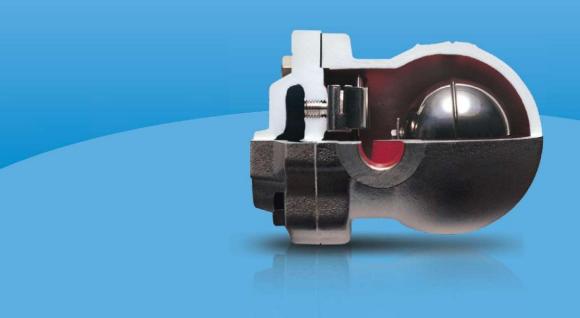

## CONSTRUCTION

| PART LIST        |                      |                     |  |  |  |
|------------------|----------------------|---------------------|--|--|--|
| NO               | PART NAME            | MATERIAL            |  |  |  |
| 1                | Cover                | Ductile Iron GGG 40 |  |  |  |
| 2                | Body                 | Ductile Iron GGG 40 |  |  |  |
| 3                | Thermostatic Capsule | Stainless Steel     |  |  |  |
| 2<br>3<br>4<br>5 | Air Drain Unit       | Stainless Steel     |  |  |  |
|                  | Condensate Drainer   | Stainless Steel     |  |  |  |
| 6                | Orifice              | Stainless Steel     |  |  |  |
| 7                | Float Lever          | Stainless Steel     |  |  |  |
| 8                | Float                | Stainless Steel     |  |  |  |