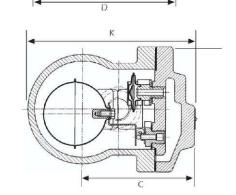

## CONSTRUCTION

| PART LIST        |                      |                     |  |  |  |
|------------------|----------------------|---------------------|--|--|--|
| NO               | PART NAME            | MATERIAL            |  |  |  |
| 1                | Cover                | Ductile Iron GGG 40 |  |  |  |
| 2                | Body                 | Ductile Iron GGG 40 |  |  |  |
| 3                | Thermostatic Capsule | Stainless Steel     |  |  |  |
| 2<br>3<br>4<br>5 | Air Drain Unit       | Stainless Steel     |  |  |  |
|                  | Condensate Drainer   | Stainless Steel     |  |  |  |
| 6                | Orifice              | Stainless Steel     |  |  |  |
| 7                | Float Lever          | Stainless Steel     |  |  |  |
| 8                | Float                | Stainless Steel     |  |  |  |

|       |              |         | DIME   | ENSIONS |       |        |
|-------|--------------|---------|--------|---------|-------|--------|
| SIZE  | ARTICLE NO   | FLANGED |        |         |       |        |
|       |              | A (mm)  | K (mm) | B (mm)  | C(mm) | D (mm) |
| DN 15 | 703200102000 | 150     | 150    | 108     | 68    | 122    |
| DN 20 | 703200102003 | 150     | 150    | 108     | 68    | 122    |
| DN 25 | 703200102010 | 160     | 167    | 108     | 107   | 145    |
|       |              |         |        |         |       |        |