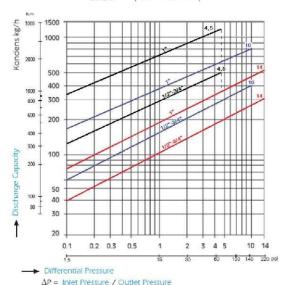

### Discharge Chart:

Red Chart : $\Delta p = 14$  bar Blue Chart : $\Delta p = 10$  bar Black Chart : $\Delta p = 4.5$  bar