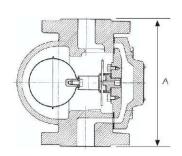

|       |              |         | DIME   | ENSIONS |       |        |
|-------|--------------|---------|--------|---------|-------|--------|
| SIZE  | ARTICLE NO   | FLANGED |        |         |       |        |
|       |              | A (mm)  | K (mm) | B (mm)  | C(mm) | D (mm) |
| DN 15 | 703200102000 | 150     | 150    | 108     | 68    | 122    |
| DN 20 | 703200102003 | 150     | 150    | 108     | 68    | 122    |
| DN 25 | 703200102010 | 160     | 167    | 108     | 107   | 145    |
|       |              |         |        |         |       |        |