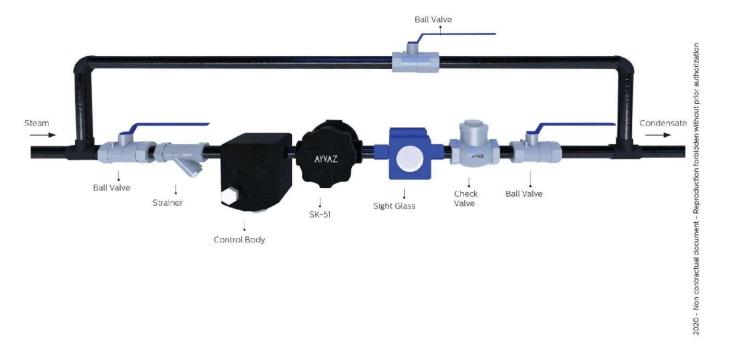

| 7                | Float Lever          | Stainless Steel     |  |  |  |
| 8                | Float                | Stainless Steel     |  |  |  |







|       |              |         | DIME   | ENSIONS |       |        |
|-------|--------------|---------|--------|---------|-------|--------|
| SIZE  | ARTICLE NO   | FLANGED |        |         |       |        |
|       |              | A (mm)  | K (mm) | B (mm)  | C(mm) | D (mm) |
| DN 15 | 703200102000 | 150     | 150    | 108     | 68    | 122    |
| DN 20 | 703200102003 | 150     | 150    | 108     | 68    | 122    |
| DN 25 | 703200102010 | 160     | 167    | 108     | 107   | 145    |
|       |              |         |        |         |       |        |

## SK-51 FLOAT TYPE STEAM TRAP

INSTALLATION

## 3D INSTALLATION SAMPLE





### **HEAD OFFICE - FACTORY**

Atatürk Sanayi Bölgesi Hadımköy Mahallesi Mustafa İnan Caddesi No: 44 Arnavutköy - İSTANBUL Tel: +90 212 771 01 45 (pbx) | Fax: +90 212 771 47 27 info@ayvaz.com | www.ayvaz.com